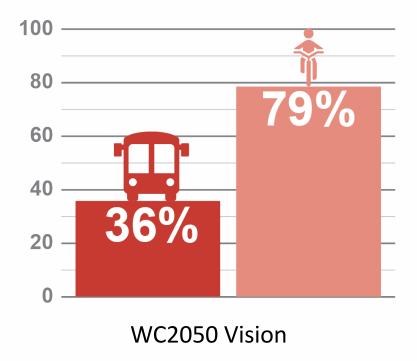

# Provide transportation choices

### Strategy 1: Provide Transportation Choices

#### Strategy 1: Provide Transportation Choices