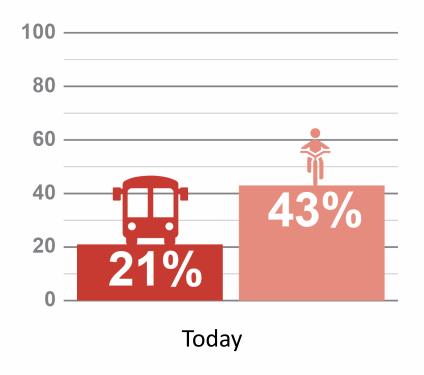

# Provide transportation choices

### Strategy 1: Provide Transportation Choices

#### Strategy 1: Provide Transportation Choices