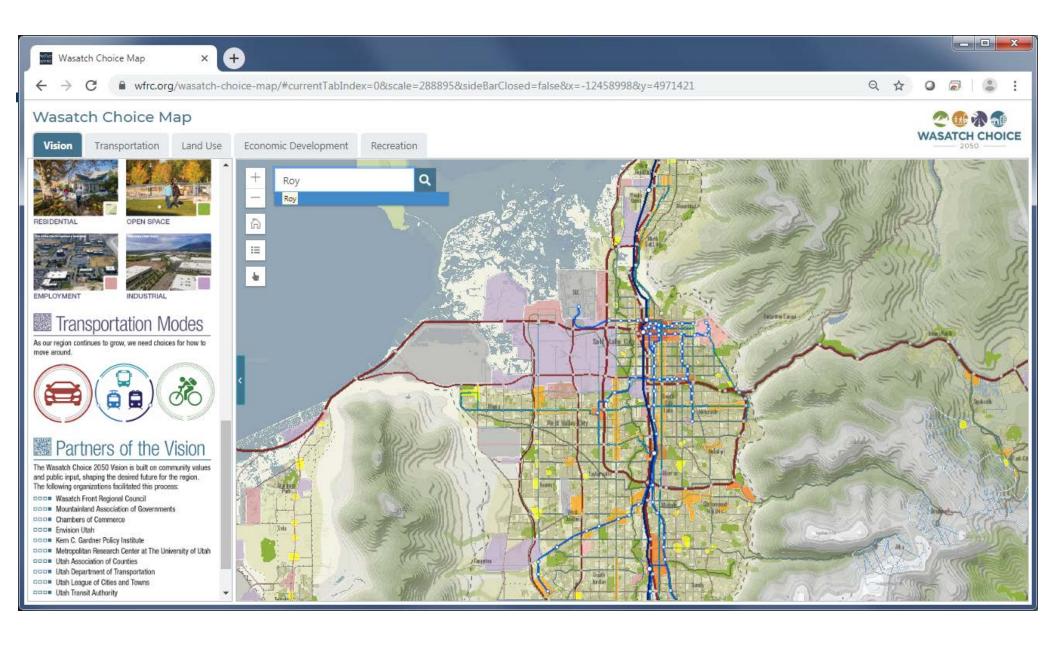

#### **Wasatch Choice 2050 Vision**

September 26, 2019

## Utah is Growing

#### Wasatch Choice 2050 – Vision For Our Future

**Provide** transportation choices Preserve open space

Preserve

Support housing options

Link economic development with transportation and housing decisions