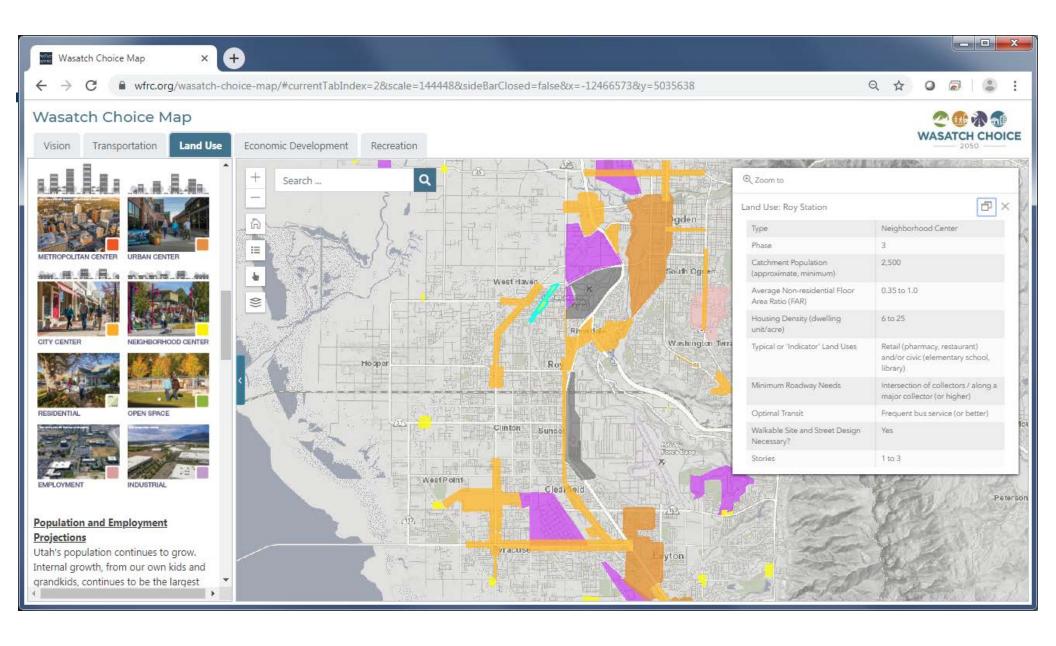

### Strategy 1: Provide Transportation Choices





#### Strategy 1: Provide Transportation Choices





### Strategy 1: Provide Transportation Choices







- Provide transportation choices
- Support housing options



### Strategy 2: Support Housing Options



#### Strategy 2: Support Housing Options





Provide transportation choices Preserve open space

2 Support housing options



## Strategy 3: Preserve Open Space









### Strategy 3: Preserve Open Space





**Provide** transportation choices Preserve open space

Preserve

Support housing options

Link economic development with transportation and housing decisions



#### Strategy 4: # Where Matters pment with Transportation and Housing Decisions











### Community Design Example: Connected Streets



























## Outcomes





# Outcomes: Better access to job opportunities





#### Outcomes: Cleaner Air



# Outcomes: Local Infrastructure Savings





## Outcomes: Improved Health



### Wasatch Choice Strategies

**Provide** transportation choices Preserve open space

Preserve

2 Support housing options

Link economic development with transportation and housing decisions