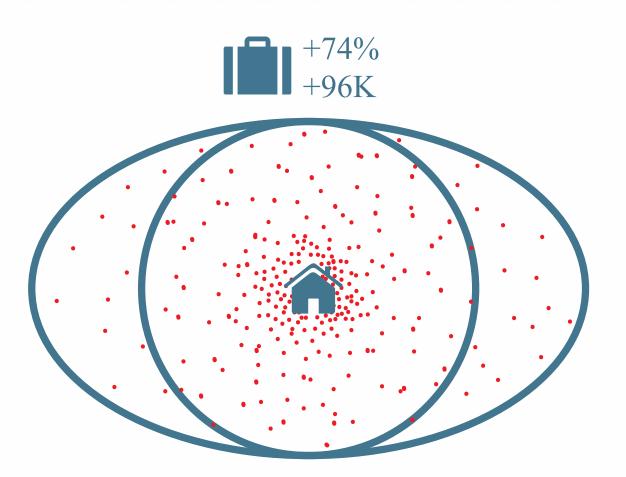

rovide Transportation Choices





### Strategy 1: Provide Transportation Choices







- Provide transportation choices
- Support housing options



### Strategy 2: Support Housing Options



#### Strategy 2: Support Housing Options





Provide transportation choices Preserve open space

2 Support housing options



## Strategy 3: Preserve Open Space









### Strategy 3: Preserve Open Space





**Provide** transportation choices Preserve open space

Preserve

Support housing options

Link economic development with transportation and housing decisions



#### Strategy 4: # Where Matters pment with Transportation and Housing Decisions











### Community Design Example: Connected Streets



























## Outcomes





# Outcomes: Better access to job opportunities





#### Outcomes: Cleaner Air



# Outcomes: Local Infrastructure Savings





## Outcomes: Improved Health



### Wasatch Choice Strategies

**Provide** transportation choices Preserve open space

Preserve

2 Support housing options

Link economic development with transportation and housing decisions