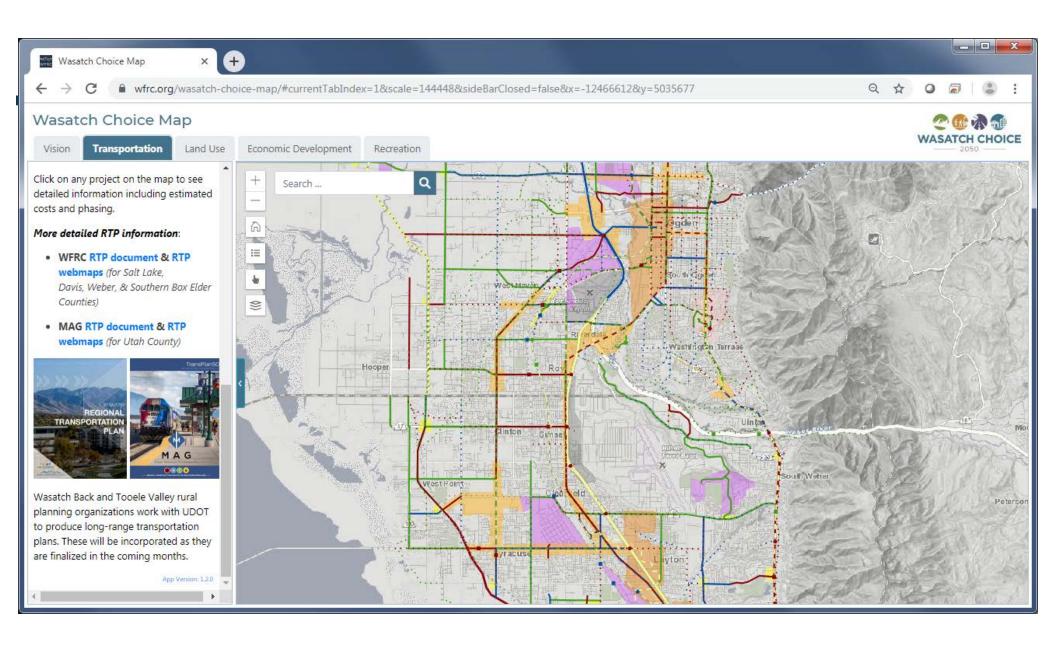

#### Strategy 4: # Where Matters pment with Transportation and Housing Decisions

### Community Design Example: Connected Streets