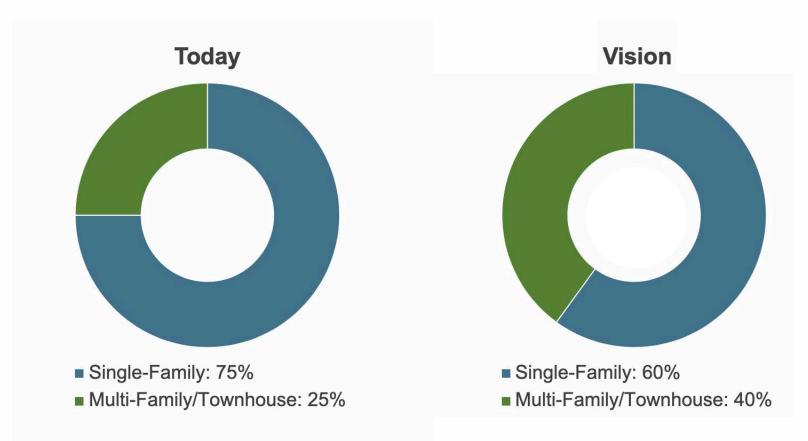

### Strategy 2: Support Housing Options

#### Strategy 2: Support Housing Options

Provide transportation choices Preserve open space

2 Support housing options