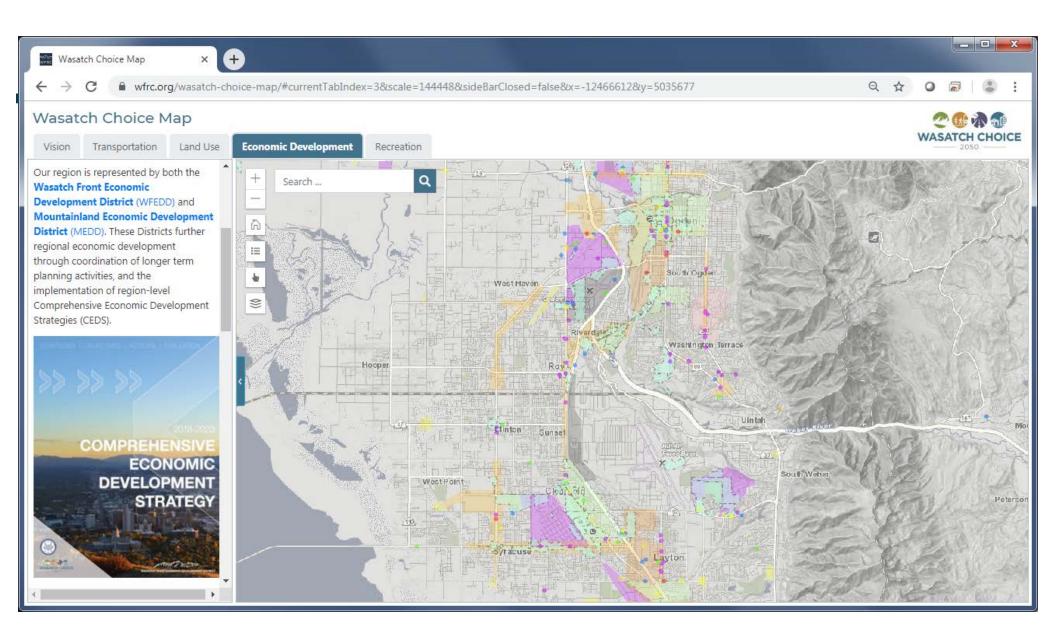

## Strategy 1: Provide Transportation Choices





#### Strategy 1: Provide Transportation Choices





### Strategy 1: Provide Transportation Choices







- Provide transportation choices
- Support housing options



### Strategy 2: Support Housing Options



#### Strategy 2: Support Housing Options





Provide transportation choices Preserve open space

2 Support housing options



## Strategy 3: Preserve Open Space









### Strategy 3: Preserve Open Space





**Provide** transportation choices Preserve open space

Preserve

Support housing options

Link economic development with transportation and housing decisions



#### Strategy 4: # Where Matters pment with Transportation and Housing Decisions











### Community Design Example: Connected Streets



























## Outcomes





# Outcomes: Better access to job opportunities





#### Outcomes: Cleaner Air



# Outcomes: Local Infrastructure Savings





## Outcomes: Improved Health



### Wasatch Choice Strategies

**Provide** transportation choices Preserve open space

Preserve

2 Support housing options

Link economic development with transportation and housing decisions