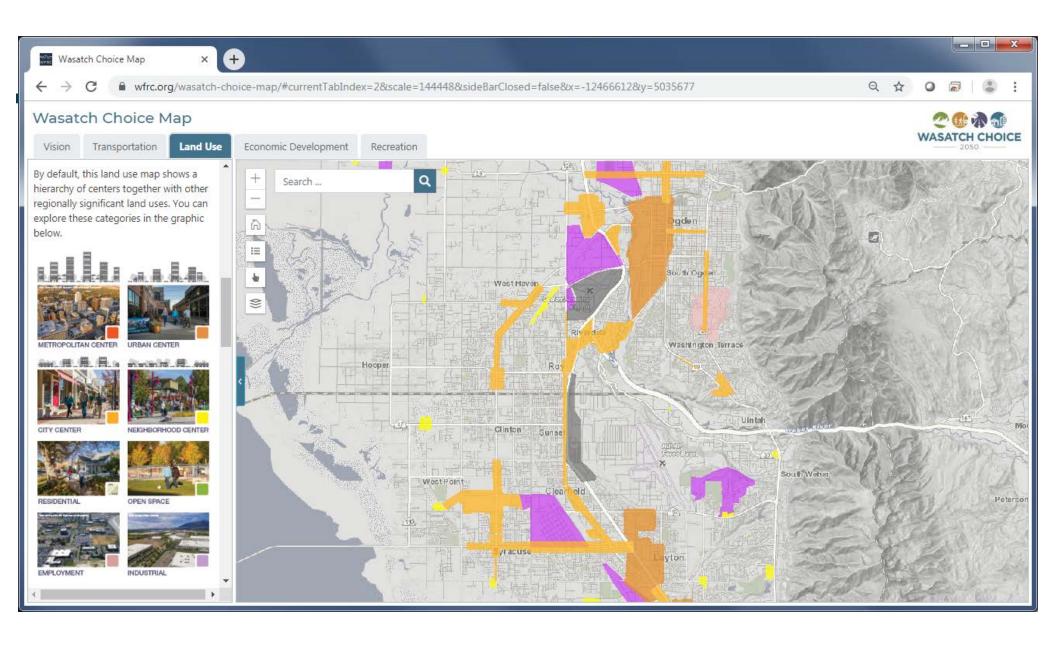

### Strategy 1: Provide Transportation Choices





#### Strategy 1: Provide Transportation Choices





### Strategy 1: Provide Transportation Choices







- Provide transportation choices
- Support housing options



### Strategy 2: Support Housing Options



#### Strategy 2: Support Housing Options





Provide transportation choices Preserve open space

2 Support housing options



## Strategy 3: Preserve Open Space









### Strategy 3: Preserve Open Space





**Provide** transportation choices Preserve open space

Preserve

Support housing options

Link economic development with transportation and housing decisions



#### Strategy 4: # Where Matters pment with Transportation and Housing Decisions











### Community Design Example: Connected Streets



























## Outcomes





# Outcomes: Better access to job opportunities





#### Outcomes: Cleaner Air



# Outcomes: Local Infrastructure Savings





## Outcomes: Improved Health



### Wasatch Choice Strategies

**Provide** transportation choices Preserve open space

Preserve

2 Support housing options

Link economic development with transportation and housing decisions