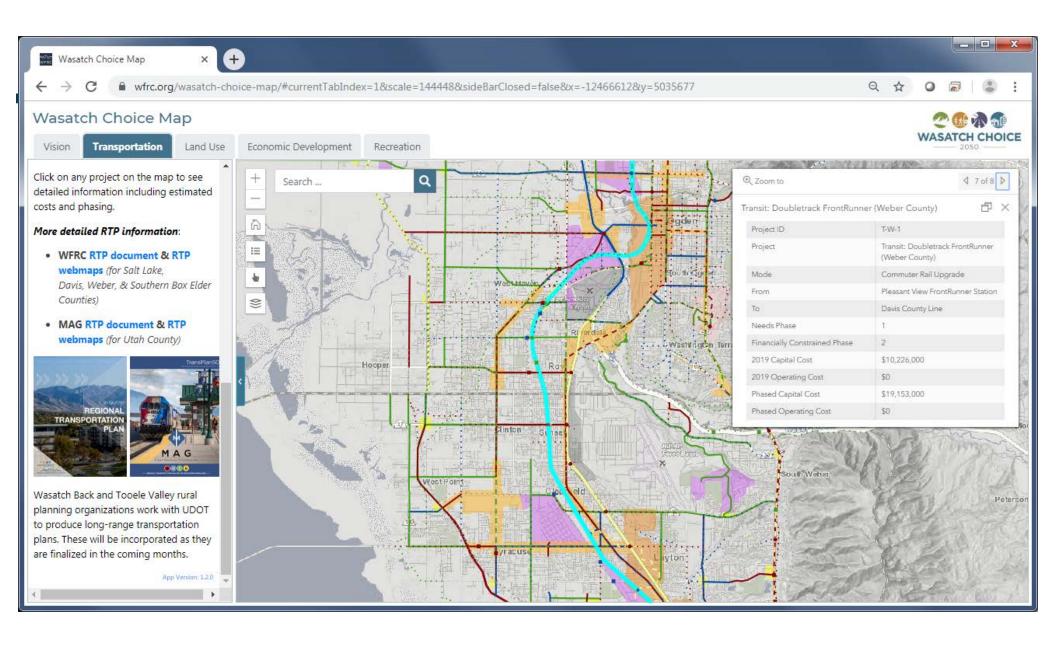

#### Strategy 4: # Where Matters pment with Transportation and Housing Decisions

### Community Design Example: Connected Streets